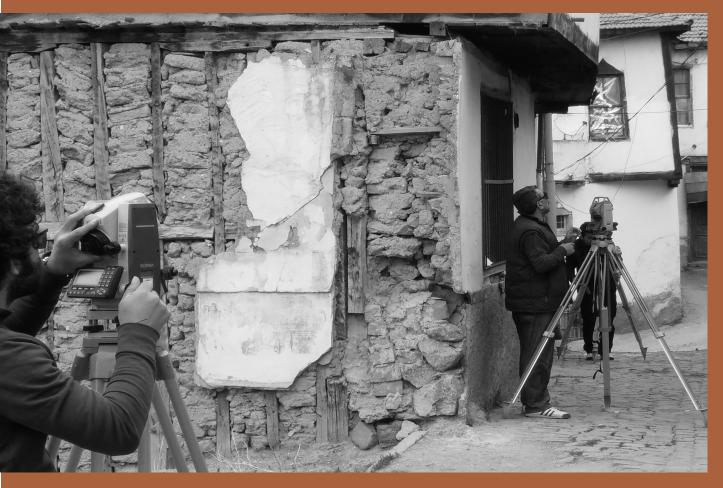

# MEASURED SURVEY TECHNIQUES

As MimR Architecture & Conservation, we offer professional survey measurements and ortographic survey drawings services. Your project is processed with accurate measurement devices and precise techniques for further digital survey studies. The output would be adjusted according to methodology and techniques of the case study or project. Survey is held compatible for remodelling project process and architectural heritage conservation projects accurately. We offer you measurement services with low deviation to help you for preparing as built projects for preparation of installation revisions and redecoration or rehabitilation projects.

The team who use 3D Laser Scanning Techniques and Devices, shall decide with you the methodolgy of measurements before the survey in site. Documentation process is simultaneously held with the site survey team in order to have a healthy project process with accurate information and documentation.