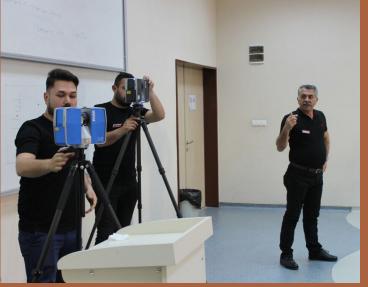

The team who use 3D Laser Scanning Techniques and Devices, shall decide with you the methodolgy of measurements before the survey in site. Documentation process is simultaneously held with the site survey team in order to have a healthy project process with accurate information and documentation.