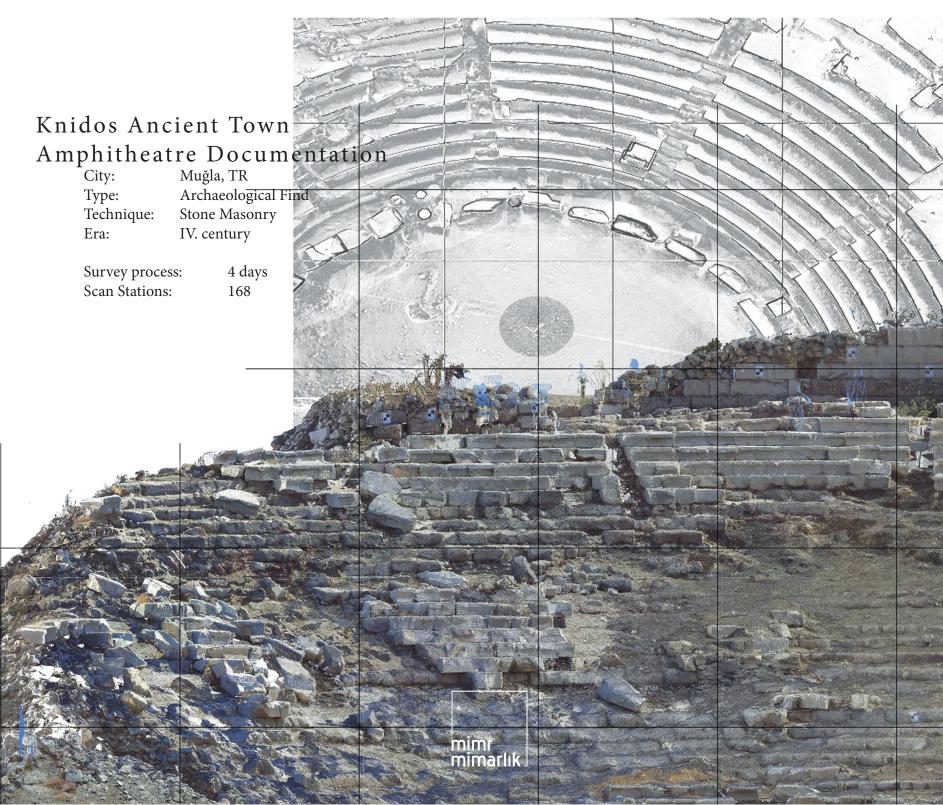

projects or other projects on GIS.



## FARO FOCUS S350

Offering documentation with large distance such as 330 meters; even under the sunlight. Also the device could be integrated with GPS receiver for further research based projects or other projects on GIS; with HDR support.



### offer documentation data with

| E57 Files        | (*.e57); |
|------------------|----------|
| VRML Files       | (*.wrl); |
| DWG File         | (*.dwg); |
| DXF Files        | (*.dxf); |
| XYZ Ascii Files  | (*.xyz); |
| XYZ Binary Files | (*.xyb); |
| IGES Files       | (*.igs); |
| PTS Files        | (*.pts); |
| PTX Files        | (*.ptx); |
| Pointools POD    | (*.pod); |
| Scene Scan File  | (*.fls); |
| Recap            | (*.rcp)  |
| Point Cap File   | (*.pcp)  |
|                  |          |



offer point cloud with low deviation and high accuracy with coordinate definitions point cloud



3D point cloud shall be converted to mesh model in order to prepare sections and coordinates for precise accuracy MOCE



# measured survey

# workflow



Output is offered on demand as conventional ortographic drawings or ortographic point cloud section images; also offering architectural services for conservation project CONSETVATION project

> mimr mimarlık







# yaching offering measurement services with low deviation for

production oriented yacht interior, installation or redecoration projects.

# complex structures offer measurement services for installation or refurbishing

projects for compex structures such as factories or large span galleries.



RIM

offer services for product