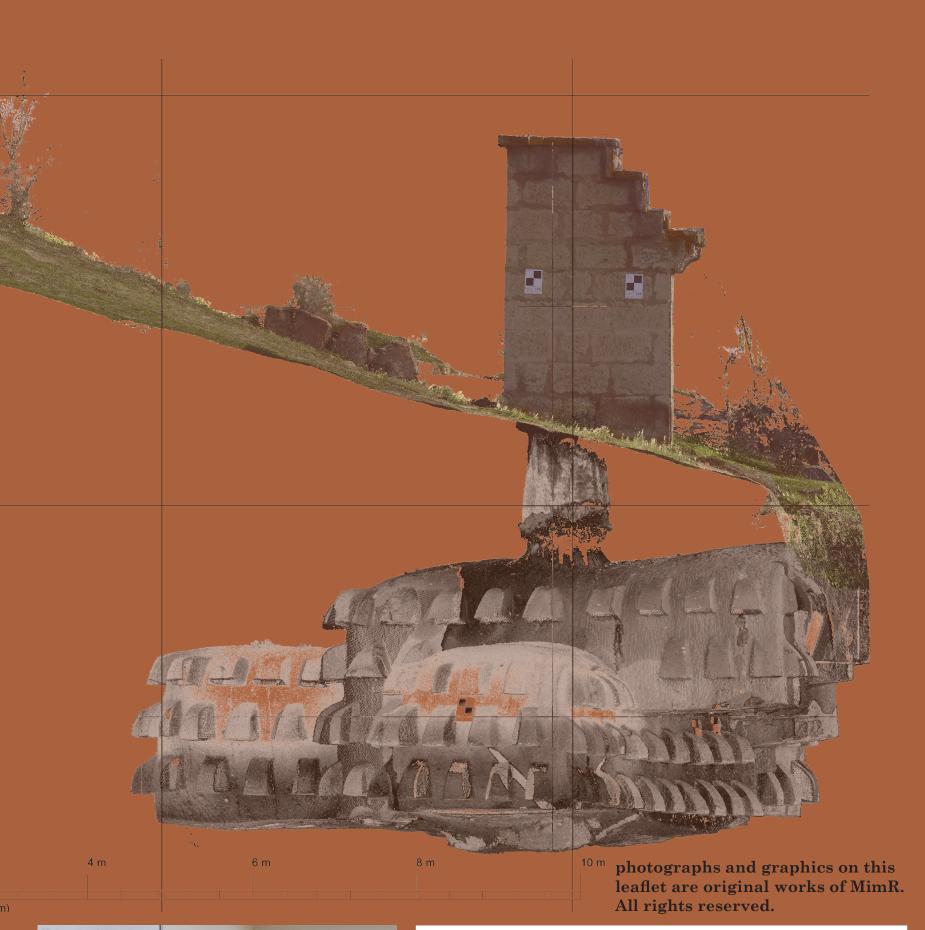

offer point cloud with low deviation and high accuracy with coordinate definitions point cloud

3D point cloud shall be converted to mesh model in order to prepare sections and coordinates for precise accuracy MOCE

# workflow

Output is offered on demand as conventional ortographic drawings or ortographic point cloud section images; also offering architectural services for conservation project CONSETVATION project

# architectural and archaeological heritage documenta-

tion with high accuracy.