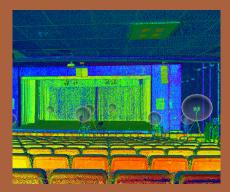

offer point cloud with low deviation and high accuracy with coordinate definitions point cloud

3D point cloud shall be converted to mesh model in order to prepare sections and coordinates for precise accuracy MOCE

# workflow

Output is offered on demand as conventional ortographic drawings or ortographic point cloud section images; also offering architectural services for conservation project CONSETVATION project