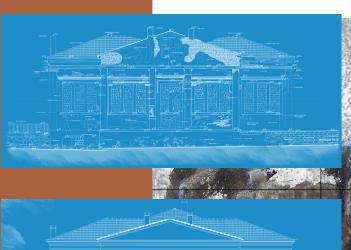

# workflow

Output is offered on demand as conventional ortographic drawings or ortographic point cloud section images; also offering architectural services for conservation project CONSETVATION project