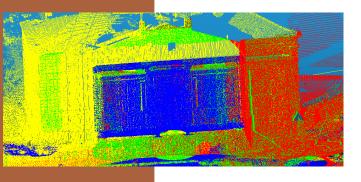

offer point cloud with low deviation and high accuracy with coordinate definitions point cloud

3D point cloud shall be converted to mesh model in order to prepare sections and coordinates for precise accuracy MOCE

# workflow

Output is offered on demand as conventional ortographic drawings or ortographic point cloud section images; also offering architectural services for conservation project CONSETVATION project